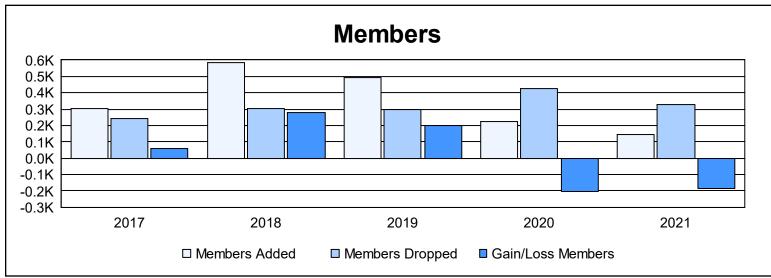

| Year      | New<br>Clubs | Dropped<br>Clubs | Gain/<br>Loss<br>Clubs | New<br>Members | Charter<br>Members | Reinstate<br>Members | Transfer<br>Members | Total<br>Member<br>Added | Total<br>Members<br>Dropped | Gain/<br>Loss<br>Members |
|-----------|--------------|------------------|------------------------|----------------|--------------------|----------------------|---------------------|--------------------------|-----------------------------|--------------------------|
| 2016-2017 | 1            | 2                | -1                     | 250            | 34                 | 14                   | 8                   | 306                      | 244                         | 62                       |
| 2017-2018 | 7            | 2                | 5                      | 378            | 169                | 27                   | 12                  | 586                      | 304                         | 282                      |
| 2018-2019 | 5            | 1                | 4                      | 362            | 115                | 1                    | 16                  | 494                      | 296                         | 198                      |
| 2019-2020 | 2            | 4                | -2                     | 101            | 90                 | 27                   | 5                   | 223                      | 425                         | -202                     |
| 2020-2021 | 0            | 9                | -9                     | 114            | 24                 | 2                    | 3                   | 143                      | 326                         | -183                     |
| Average   | 3            | 4                | -1                     | 241            | 86                 | 14                   | 9                   | 350                      | 319                         | 31                       |